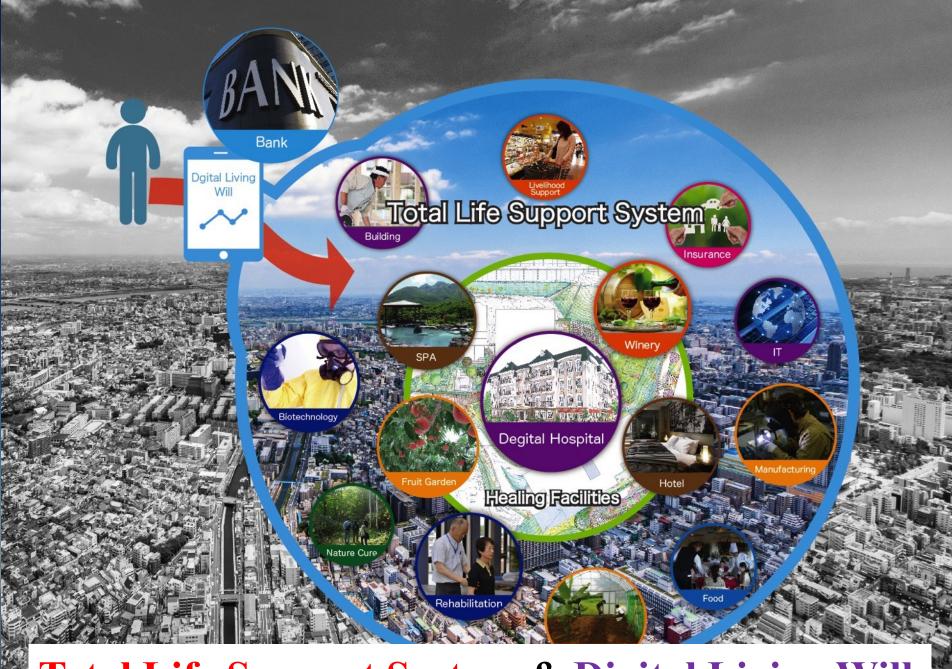

# Total Life Support System

- Hospital provides the member all services needed in order for them to live their life to the fullest
- Member will join the system by recording the required information through "Digital Living Will" and opening an bank account
- "Digital Living Will" is much needed for the aging society

# **Healing Facilities**

**Digital Hospital** 

# **SPA Building**

**Total Life Support System & Digital Living Will** 