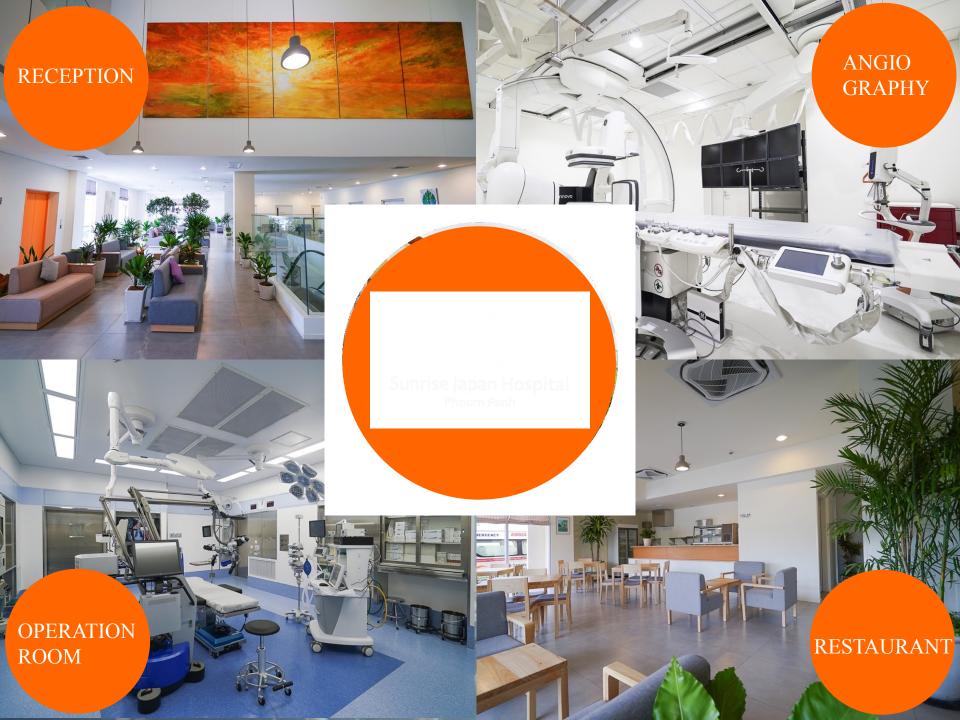

a TLSI which provides everything needed for safe, comfortable and healthy lives of people
- 2. Large medical equipment and expensive medication will be used less
- 3. Instead cost-effective medical technologies such as regenerative medicine, immunotherapy should be developed and used
- 4. Also good relationship between people will be maintained to achieve stress-free society
- 5. To establish stage 3 healthcare and to spread it to the world is the role of the developed countries



## **Healthy Healthcare System**

Healthcare as Total Life-Support Industry will be the key for prosperity.

In order to do so, profitable domestically facilitated medical service is required.

What is truly needed is a basic healthcare and society where people can help each other.





Cambodia HHRD Project









# Total Life Support System

- Hospital provides the member all services needed in order for them to live their life to the fullest
- Member will join the system by recording the required information through "Digital Living Will" and opening an bank account
- "Digital Living Will" is much needed for the aging society

Harmony of nature, technology and humanity



# **Healing Facilities**



**Digital Hospital** 



# **SPA Building**





**Total Life Support System & Digital Living Will** 

## For Our Friends

Development of health care as Total Life-Support Industry is necessary to achieve peace and bring prosperity to Asia.

Let us work together to establish new system from Asia to bring peace, prosperity and happiness to the world.